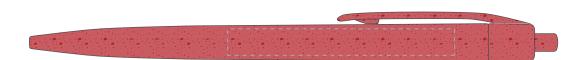

KANE WHEAT BALL PEN

| Your Ref:          | Quantity:  | Product Code: TPC982203 |
|--------------------|------------|-------------------------|
| Our Ref:           | Version: 1 | Product Colour: RED     |
| PRINTING CONCERNS: |            |                         |

ARTWORK SCALE 100% Max print area: 60mm x 7mm

| , | <br> |
|---|------|
| 1 | 1    |
| 1 | 1    |
|   | <br> |

Product Image for visualisation - colours may vary

The dashed line is to demonstrate print area and will not appear on your printed item